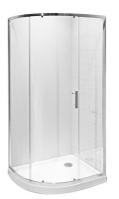

### H251211

A bright, vivid appearance is sparked by this Tigo shower enclosure. JIKA perla Glass surface finish eases cleaning and prolongs product life, on the inner side. 6 mm thick glass. 5-year warranty provided. Tested for 20.000 cycles.

#### Shower enclosure, square, bright chromed

#### Colours and options

H2512110026661 Arctic

H2512110026681 Silver/transparent glass