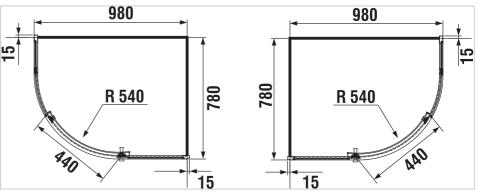

#### Dimensions

Length: 980 mm. Width: 780 mm. Height: 1950 mm.

#### **Technical drawings**